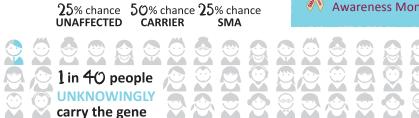

ARE YOU A CARRIER?

THE STATS

Every time 2 **SMA** carriers

there are 3

FOLD→

**ABOUT** SPINAL MUSCULAR ATROPHY

million Americans, 1 in 40 people, nearly 10 **MOH** 

gene responsible for SMA. UNKNOWINGLY carries the